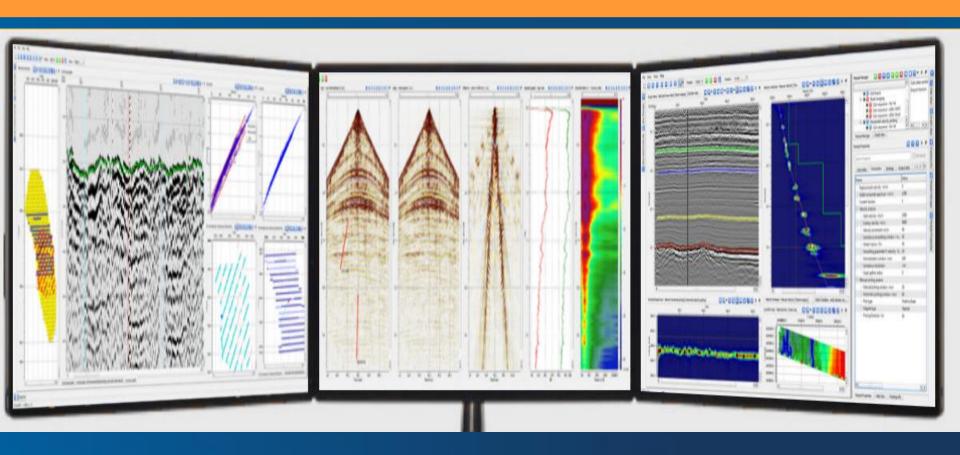

#### Geomage MultiFocusing© Imaging

Seismic Imaging Technology

#### Geomage Diffraction® Imaging

Fracture Detection Technology

#### Geomage g-Platform©

# Seismic Processing Software

Projects